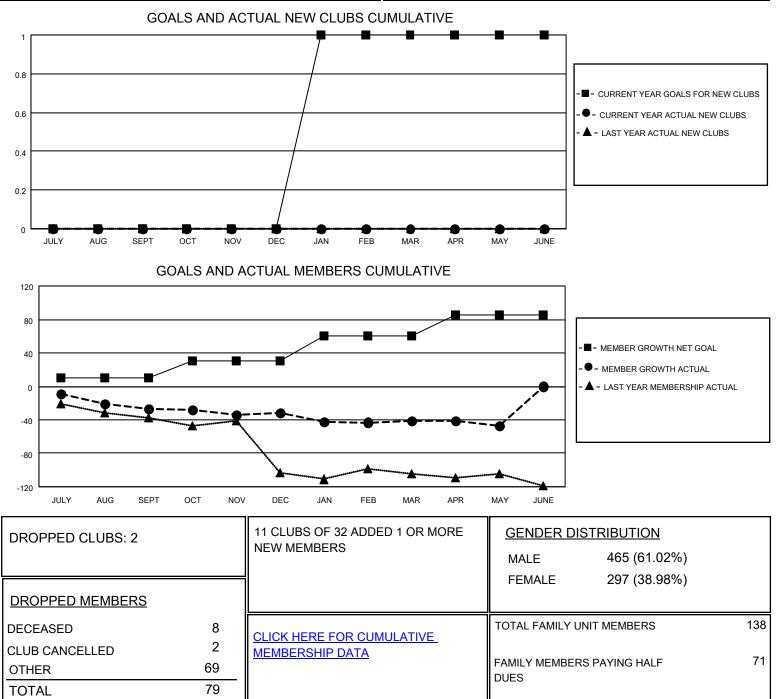

## LOCATION NEW YORK

District 20 R1

Results as of: 5/31/2021

| Clubs                 |               |           |               | Members               |                         |                         |                                                    |
|-----------------------|---------------|-----------|---------------|-----------------------|-------------------------|-------------------------|----------------------------------------------------|
| RESULTS FOR 2020-2021 |               |           |               | RESULTS FOR 2020-2021 |                         |                         |                                                    |
| QUARTER               | NEW CLUB GOAL | NEW CLUBS | DROPPED CLUBS | QUARTER               | MBER GROWTH NET<br>GOAL | MEMBER GROWTH<br>ACTUAL | DROPPED<br>MEMBERS ACTUAL<br>(including transfers) |
| JULY/AUG/SEPT         | 0             | 0         | 0             | JULY/AUG/SEPT         | 10                      | 9                       | 35                                                 |
| OCT/NOV/DEC           | 0             | 0         | 0             | OCT/NOV/DEC           | 20                      | 9                       | 13                                                 |
| JAN/FEB/MAR           | 1             | 0         | 2             | JAN/FEB/MAR           | 30                      | 17                      | 25                                                 |
| APR/MAY/JUNE          | 0             | 0         | 0             | APR/MAY/JUNE          | 25                      | 1                       | 6                                                  |